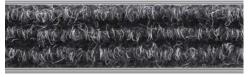

You can find more detailed information and our intuitive configurator on our website <a href="www.geggus.com">www.geggus.com</a>.

Aluminium profiles with ribbed carpet can be combined as desired, for example with a choice of blue, grey or black brush strips to enhance the cleaning effect (images left and centre). Not just a visual highlight: Ribbed carpet Dark Grey in combination with coloured powder-coated aluminium profiles and scraper bars (image on the right).