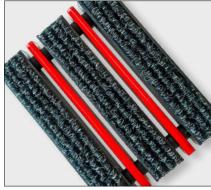

You can find more detailed information and our intuitive configurator on our website <a href="www.geggus.com">www.geggus.com</a>.

Aluminium profiles with ribbed carpet can be combined as desired, for example with a choice of blue, grey or black brush strips to enhance the cleaning effect (images left and centre). Not just a visual highlight: Ribbed carpet Dark Grey in combination with coloured powder-coated aluminium profiles and scraper bars (image on the right).