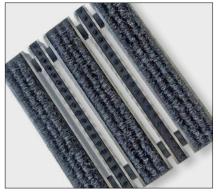

You can find more detailed information and our intuitive configurator on our website <a href="www.geggus.com">www.geggus.com</a>.

Aluminium profiles with ribbed carpet can be combined as desired, for example with a choice of blue, grey or black brush strips to enhance the cleaning effect (images left and centre). Not just a visual highlight: Ribbed carpet Dark Grey in combination with coloured powder-coated aluminium profiles and scraper bars (image on the right).