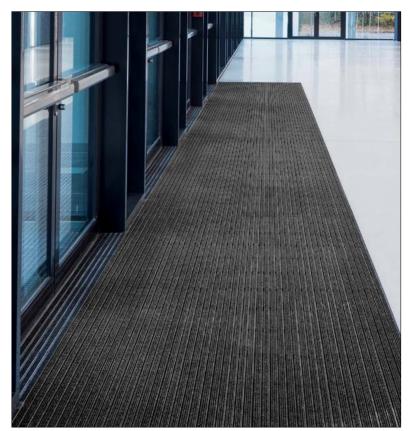

## Customise your entrance area New ribbed carpet colour Dark Grey available now

With our brand new ribbed carpet colour in Dark Grey, we are expanding the possibilities for designing your premium entrance matting system.

First impressions last - our wide range of colour design options gives your entrance area an unmistakable individuality, sets impressive accents and reinforces your corporate identity as soon as you enter the building. Take advantage of our creative freedom to realise your individual design ideas.

You can find more detailed information and our intuitive configurator on our website <a href="www.geggus.com">www.geggus.com</a>.

Aluminium profiles with ribbed carpet can be combined as desired, for example with a choice of blue, grey or black brush strips to enhance the cleaning effect (images left and centre). Not just a visual highlight: Ribbed carpet Dark Grey in combination with coloured powder-coated aluminium profiles and scraper bars (image on the right).