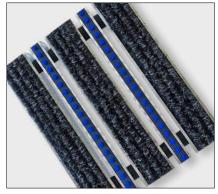

You can find more detailed information and our intuitive configurator on our website <a href="www.geggus.com">www.geggus.com</a>.

Aluminium profiles with ribbed carpet can be combined as desired, for example with a choice of blue, grey or black brush strips to enhance the cleaning effect (images left and centre). Not just a visual highlight: Ribbed carpet Dark Grey in combination with coloured powder-coated aluminium profiles and scraper bars (image on the right).